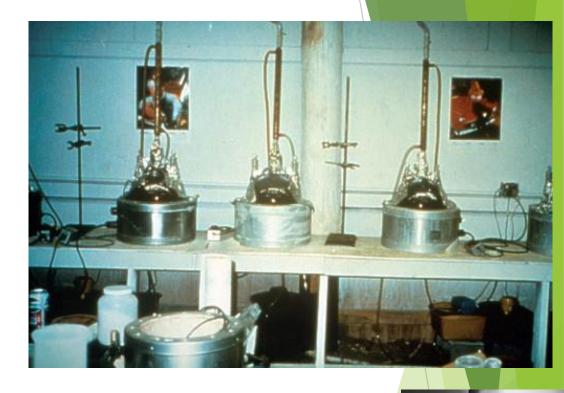

### Methamphetamine history

- Pre-2000s: Methamphetamine was locally produced throughout the country by small labs
- Operated by independent dealers/users or by motorcycle gangs
- These are now very rare

#### Methamphetamine history

- Late 1990s / early 2000s
- "Superlabs"
- Run by Mexican criminal organizations