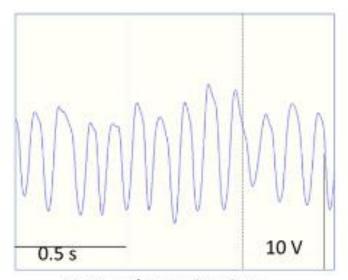

Normal respiration

Max. fentanyl (1.35 mg·kg<sup>-1</sup>) respiratory depression

- Clinical effects of oral ingestion:
  - CNS sedation
  - Decreased tidal volume & RR
  - Hypoventilation and apnea
    - Capnography
    - O<sub>2</sub> saturation