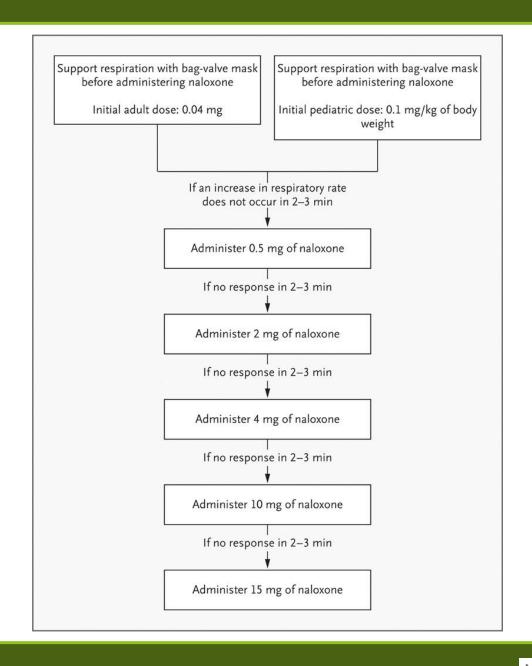

## **Naloxone**

- Opioid receptor antagonist
  - Competitive
    - Titrated to [opioid]
    - Reverses the respiratory depression and CNS depression
  - Fentanyl does not require high doses of naloxone, but large overdoses do

# **Naloxone**

- Dose for fentanyl:
  - Recreational adolescent/adult overdoses
    - Lowest naloxone dose needed to reverse apnea
  - Accidental pediatric overdoses
    - Still lowest dose needed
    - High likelihood of needing large naloxone dose
    - Little risk of precipitated withdrawal

#### **Naloxone**

- ► Things that interfere with my perfect naloxone plan:
  - Aspiration
  - Co-ingestions

OHSU

- Treat the adult who used fentanyl
- Risk reduction:
  - Expand poison prevention teaching to adults with opioid use disorder who have contact with children
    - Up and away