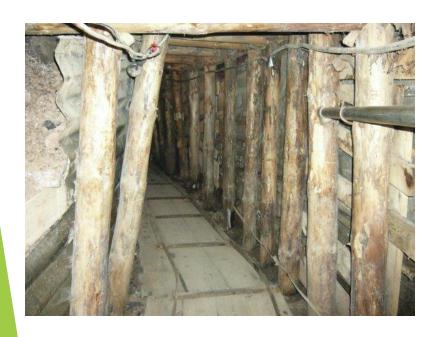

, and 25 (93%) of the children were exposed in their homes. All had confirmed exposure to illicit fentanyl by history, 21 (78%) had confirmatory fentanyl drug testing, and 8 (30%) were witnessed to handle or ingest fentanyl-containing counterfeit pills.4

> We found a substantial increase in reported exposures to illicit fentanyl in children younger

### THIS WEEK'S LETTERS

- Increasing Exposure of Young Children to Illicit Fentanyl in the United States
- Actionable Genotypes and Life Span in Iceland
- Transfusion Strategy in Myocardial Infarction and Anemia
- 962 Digital Technology for Diabetes







## Fentanyl in small children









Pediatric fentanyl exposures compared to fentanyl seizures by the DEA









# Illicit fentanyl

Manufactured in Mexico and transported to the US.











# Illicit fentanyl









# Illicit fentanyl









UCSF Mt Zion Cancer Research Building 2340 Sutter St. Room S-271 San Francisco, CA 94115 Tel #: (415) 502-1446 Date: 04/01/2024

Date Samples Submitted: 03/07/2024

DEA Sample ID: DEA-2024-1697

Contract: Samples Analyzed for the Drug Enforcement Administration (DEA)

(contract #: 15DDHQ19F0000086)

Sample Origin: Oregon Health & Science University Hospital, Portland, OR

Testing Requested: Comprehensive Drug Analysis

Analytical Platform: LC-Quadrupole Time-of-Flight Mass Spectrometer (Agilent LC1260- QTOF/MS 6550)

202200 Q. O. 7 ... 5 55507

Findings: Drug Product:

Drug Product ID: DEA-2024-1697-240214-OR-97229-002-DP1

Description: Blue Pill with "M30" markings.



### **Analytical Results:**

| Confirmed<br>Drug | Perc