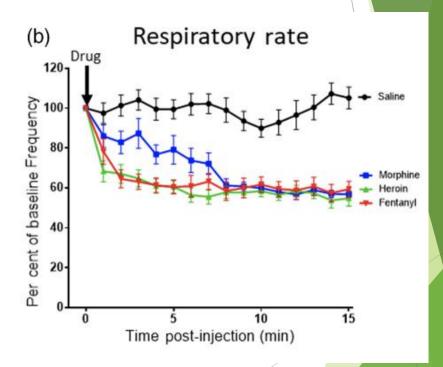

# Fentanyl - clinical effects

- Clinical effects of oral ingestion:
  - CNS sedation

- Clinical effects of oral ingestion:
  - CNS sedation
  - Decreased tidal volume & RR

- Clinical effects of oral ingestion:
  - CNS sedation
  - Decreased tidal volume & RR

Normal respiration

Max. fentanyl (1.35 mg·kg<sup>-1</sup>) respiratory depression

- Clinical effects of oral ingestion:
  - CNS sedation
  - Decreased tidal volume & RR
  - Hypoventilation and apnea
    - Capnography
    - O<sub>2</sub> saturation