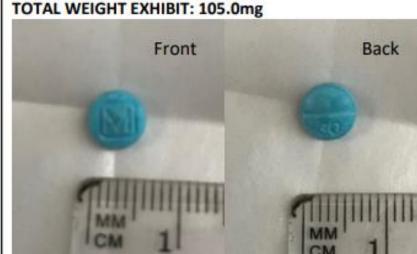

Description: Blue Pill with "M30" markings.

### **Analytical Results:**

| Confirmed<br>Drug | Percentage<br>within Drug<br>Product | Actual Amount<br>within Drug<br>Product | Total<br>Weight of<br>Sample |
|-------------------|--------------------------------------|-----------------------------------------|------------------------------|
| Acetaminophen     | 69.5%                                | 73.0mg                                  | 105.0mg                      |
| Fentanyl          | 1.8%                                 | 1.8mg                                   |                              |
| Acthamphatamina   | 0.159/                               | 0.1Emg                                  |                              |