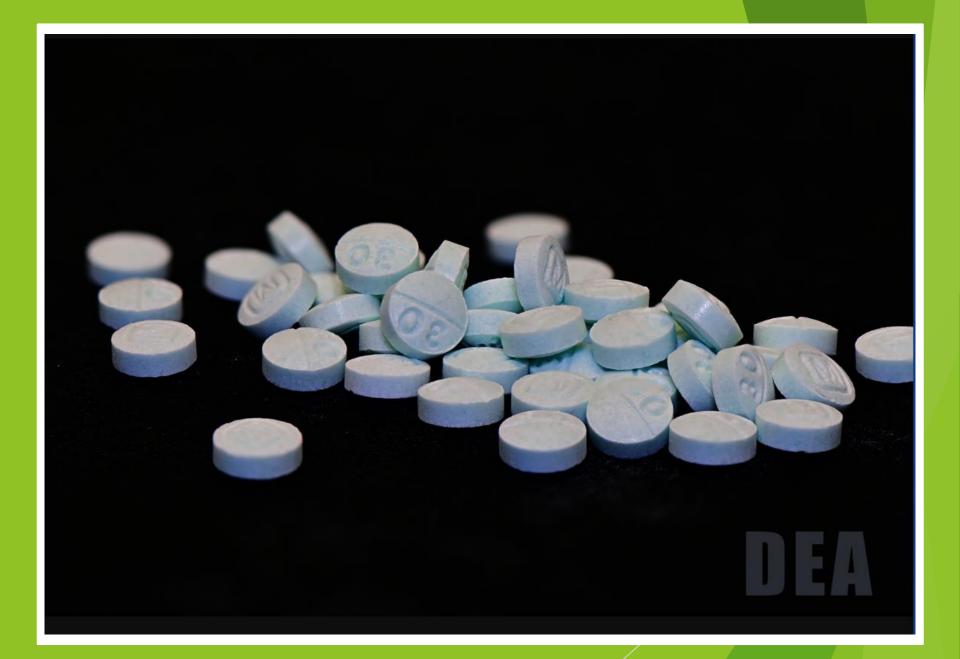

Description: Blue Pill with "M30" markings.

### **Analytical Results:**

| Confirmed<br>Drug | Percentage<br>within Drug<br>Product | Actual Amount<br>within Drug<br>Product | Total<br>Weight of<br>Sample |
|-------------------|--------------------------------------|-----------------------------------------|------------------------------|
| Acetaminophen     | 69.5%                                | 73.0mg                                  | 105.0mg                      |
| Fentanyl          | 1.8%                                 | 1.8mg                                   |                              |
| Acthamphatamina   | 0.159/                               | 0.1Emg                                  |                              |