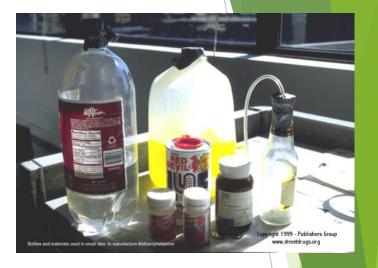

### Methamphetamine history

- Pre-2000s: Methamphetamine was locally produced throughout the country by small labs
- Operated by independent dealers/users or by motorcycle gangs
- These are now very rare

#### Methamphetamine history

- Late 1990s / early 2000s
- "Superlabs"
- Run by Mexican criminal organizations

#### Meth distribution

Almost all methamphetamine is produced in Mexico and trafficked over the border.

Image: Encarta / Microsoft corp