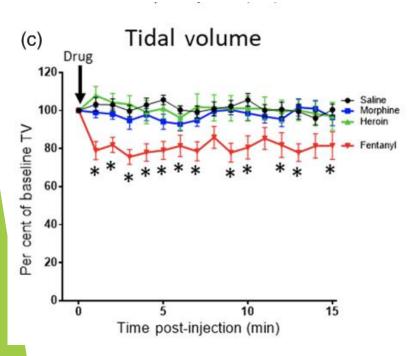

# Fentanyl - clinical effects

- Clinical effects of oral ingestion:
  - CNS sedation

- Clinical effects of oral ingestion:
  - CNS sedation
  - Decreased tidal volume & RR

- Clinical effects of oral ingestion:
  - CNS sedation
  - Decreased tidal volume & RR

Normal respiration

Max. fentanyl (1.35 mg·kg<sup>-1</sup>) respiratory depression

- Clinical effects of oral ingestion:
  - CNS sedation
  - Decreased tidal volume & RR
  - Hypoventilation and apnea
    - Capnography
    - O<sub>2</sub> saturation