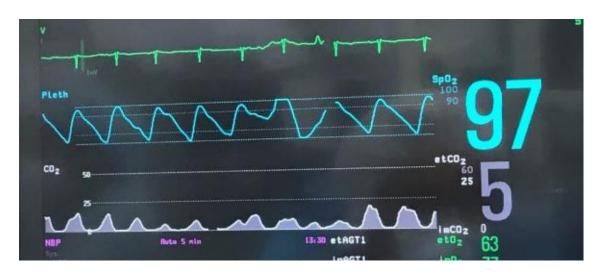

# Fentanyl - clinical effects

- Clinical effects of oral ingestion:
  - CNS sedation

- Clinical effects of oral ingestion:
  - CNS sedation
  - Decreased tidal volume & RR

- Clinical effects of oral ingestion:
  - CNS sedation
  - Decreased tidal volume & RR

Normal respiration

Max. fentanyl (1.35 mg·kg<sup>-1</sup>) respiratory depression

- Clinical effects of oral ingestion:
  - CNS sedation
  - Decreased tidal volume & RR
  - Hypoventilation and apnea
    - Capnography
    - O<sub>2</sub> saturation