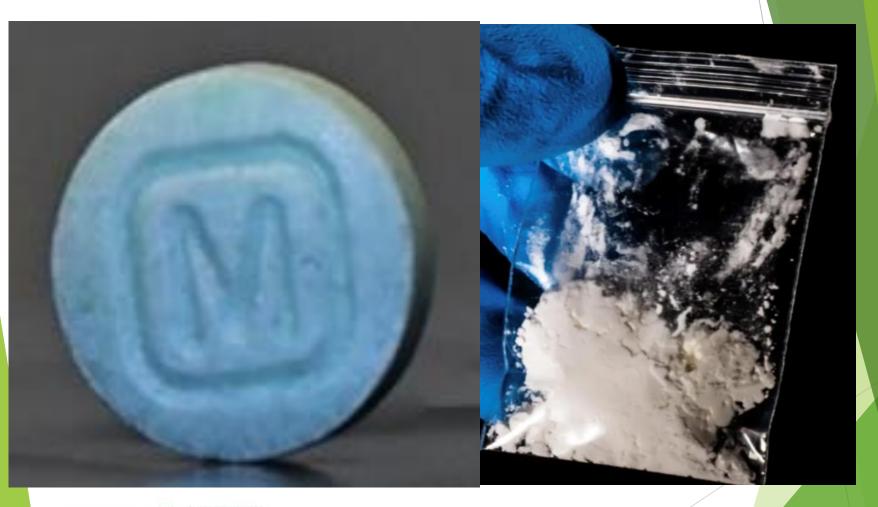

Description: Blue Pill with "M30" markings.

### **Analytical Results:**

| Confirmed<br>Drug | Percentage<br>within Drug<br>Product | Actual Amount<br>within Drug<br>Product | Total<br>Weight of<br>Sample |
|-------------------|--------------------------------------|-----------------------------------------|------------------------------|
| Acetaminophen     | 69.5%                                | 73.0mg                                  | 105.0mg                      |
| Fentanyl          | 1.8%                                 | 1.8mg                                   |                              |
| Acthamphatamina   | 0.159/                               | 0.1Emg                                  |                              |