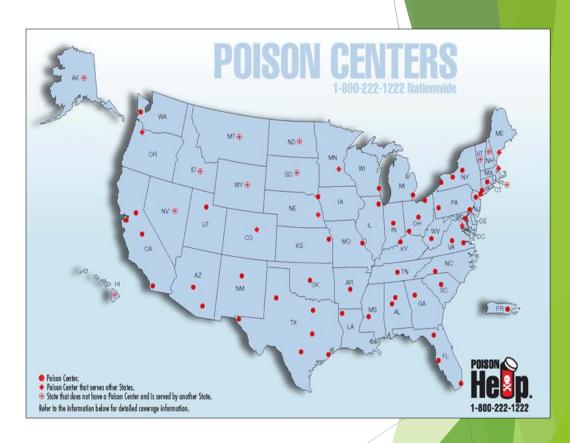

## America's Poison Centers (formally AAPCC)

- First US PC: Chicago 1953
- 55 poison centers in the US
  - Serve 50 states
  - District of Columbia
  - Puerto Rico
  - American Samoa
  - Micronesia
  - Guam
  - U.S. Virgin Islands
- Oregon Poison Center
  - Established in 1978