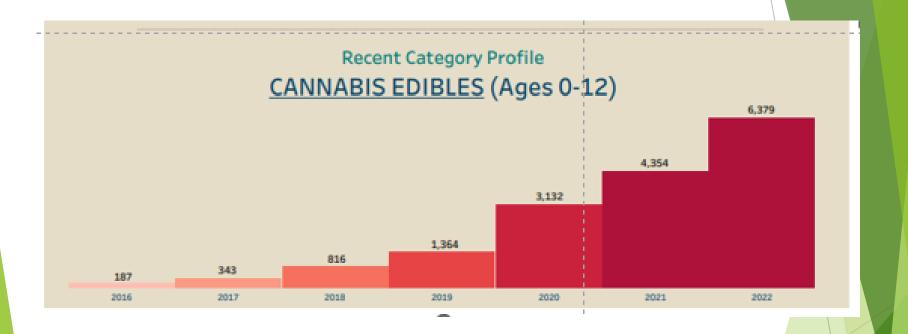

methamphetamine is produced in Mexico and trafficked over the border.







Image: Encarta / Microsoft corp



#### Crystal Meth

- AKA "Crystal" or "Ice"
- Crystal meth is NOT the free base form
- "Ice" is somewhat purer methamphetamine which allows it to crystalize and is easier to smoke









## Methamphetamine

- Insufflated (snorted)
- Smoked / Vaporized
- Ingested (PO tablets)
- Injected (IV or SC)









#### Acute presentations

- Symptoms related to acute methamphetamine / stimulant use:
  - Palpitations
  - Anxiety
  - Hypertension
  - Headaches
  - Psychosis
  - ► CVA
  - Chest pain/MI







## **ED** presentations

- Tweaking:
  - Paranoia
  - Psychosis
  - Aggressive behavior



Photo: The Oregonian







#### Drugs of Abuse

# Marijuana







#### Cannabis Edibles









### **Drugs of Abuse**

# Xylazine







### Xylazine

- Xylazine is an animal tranquilizer with sedative, analgesic, and muscle relaxant properties.
- ADULTERANT: In recent years, xylazine has emerged as an adulterant in drugs of abuse, such as heroin or speedball (a cocaine and heroin mixture).
- Deaths have been reported.







### Xylazine

#### OVERDOSE

- Not used in humans due to marked hypotension
- ► The primary toxic effects seen after acute overdose with xylazine are hypotension, bradycardia, and respiratory depression.

#### CHRONIC EXPOSURE

Xylazine-associated skin injury and infection, including necrotic skin ulcerations and osteomyelitis, have been reported after chronic use. These wounds may occur at or remote from injection sites and irrespective of the route of