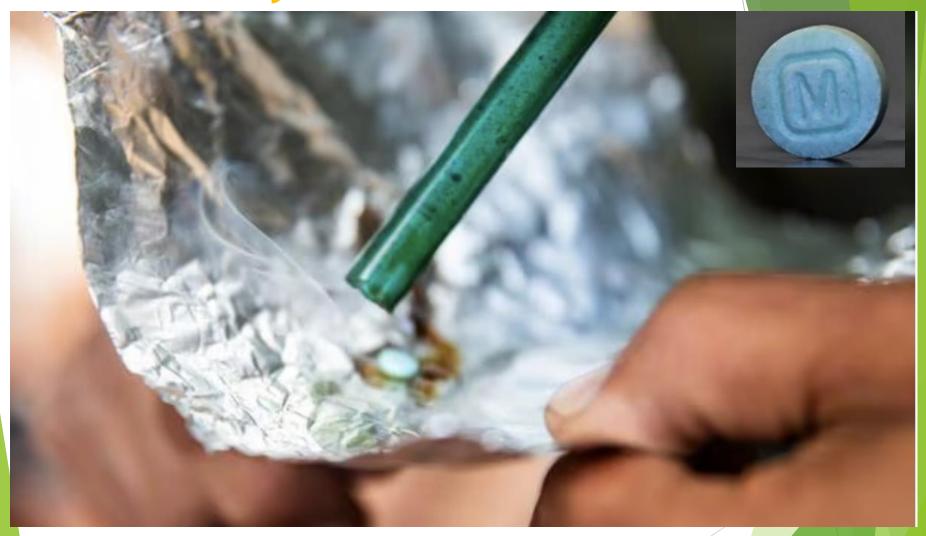

# Fentanyl - clinical effects

- Clinical effects of oral ingestion:
  - CNS sedation

- Clinical effects of oral ingestion:
  - CNS sedation
  - Decreased tidal volume & RR

- Clinical effects of oral ingestion:
  - CNS sedation
  - Decreased tidal volume & RR

Normal respiration

Max. fentanyl (1.35 mg·kg<sup>-1</sup>) respiratory depression

- Clinical effects of oral ingestion:
  - CNS sedation
  - Decreased tidal volume & RR
  - Hypoventilation and apnea
    - Capnography
    - O<sub>2</sub> saturation

# Fentanyl - clinical effects

- Prolonged toxicity
- May have repeated apnea and respiratory depression for days
  - Half-life = 3-7h
    - Metabolized by enzyme CYP3A4
    - May be prolonged (toxicokinetics)
  - Dose is large