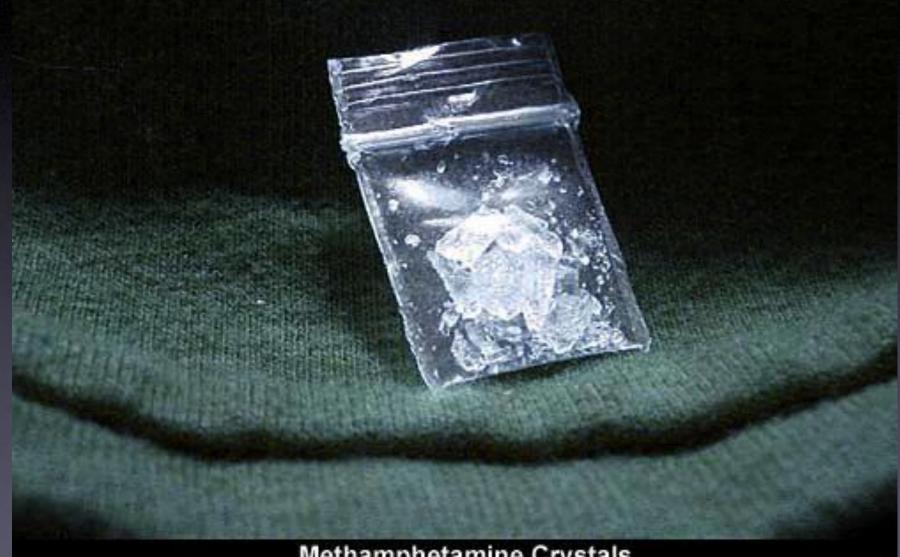

; to keep them safe, parents and caregivers must practice safe medicine storage. Always put every medicine, vitamin, and supplement—especially those in gummy form—up and away every time you use it, including those you use every day, even between doses.





https://upandaway.org/en/





- Treat the adult who used fentanyl
- Risk reduction:
  - Expand poison prevention teaching to adults with opioid use disorder who have contact with children
    - Up and away
  - Lock-box
  - Lockable bags















- Naloxone in the home
  - ► For anyone with opioid use disorder
    - Provide information on how to use (or have the pharmacist do so) to the other members of the family
  - Use adult naloxone on children











#### **Drugs of Abuse**

## Methamphetamines







## Methamphetamine



Methamphetamine Crystals
Photo by Slut, © 2001 Erowid.org



### Methamphetamine history

- Pre-2000s: Methamphetamine was locally produced throughout the country by small labs
- Operated by independent dealers/users or by motorcycle gangs
- These are now very rare









#### Methamphetamine history

- Late 1990s / early 2000s
- "Superlabs"
- Run by Mexican criminal organizations









#### Meth distribution

Almost all methamphetamine is produced in Mexico and trafficked over the border.







Image: Encarta / Microsoft corp



#### Crystal Meth

- AKA "Crystal" or "Ice"
- Crystal meth is NOT the free base form
- "Ice" is somewhat purer methamphetamine which allows it to crystalize and is easier to smoke









## Methamphetamine

- Insufflated (snorted)
- Smoked / Vaporized
-