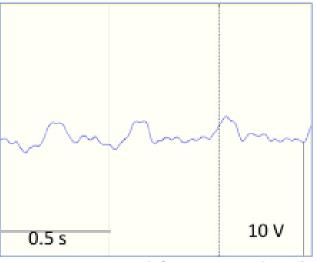

Normal respiration

Max. fentanyl (1.35 mg·kg<sup>-1</sup>) respiratory depression

- Clinical effects of oral ingestion:
  - CNS sedation
  - Decreased tidal volume & RR
  - Hypoventilation and apnea
    - Capnography
    - O<sub>2</sub> saturation