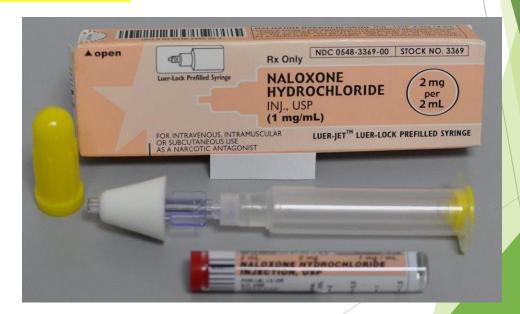

## **Naloxone**

## **Naloxone**

- Opioid receptor antagonist
  - Competitive
    - Titrated to [opioid]
    - Reverses the respiratory depression and CNS depression
  - Fentanyl does not require high doses of naloxone, but large overdoses do

# **Naloxone**

- Dose for fentanyl:
  - Recreational adolescent/adult overdoses
    - Lowest naloxone dose needed to reverse apnea
  - Accidental pediatric overdoses
    - Still lowest dose needed
    - High likelihood of needing large naloxone dose
    - Little risk of precipitated withdrawal

#### **Naloxone**

- ► Things that interfere with my perfect naloxone plan:
  - Aspiration
  - Co-ingestions

OHSU

- Treat the adult who used fentanyl
- Risk reduction:
  - Expand poison prevention teaching to adults with opioid use disorder who have contact with children
    - Up and away