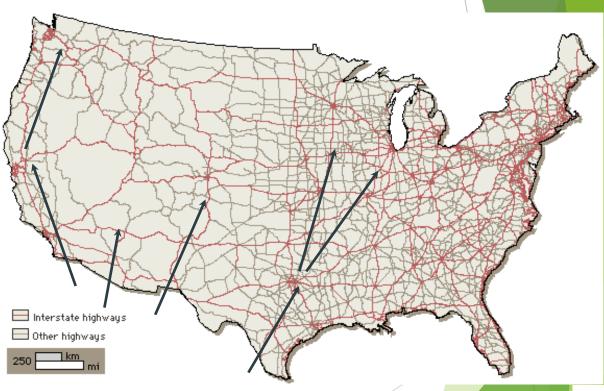

#### Meth distribution

Almost all methamphetamine is produced in Mexico and trafficked over the border.

Image: Encarta / Microsoft corp