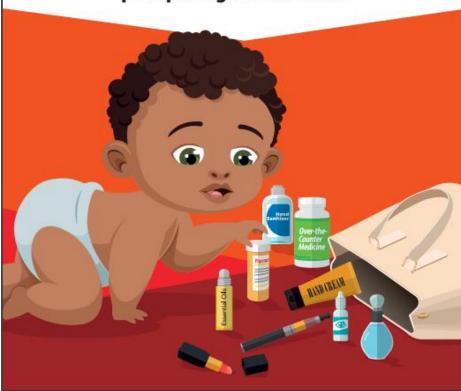

# Safe Medicine Storage for: Parents

Medicines and vitamins help families feel well and stay well, but children are curious; to keep them safe, parents and caregivers must practice safe medicine storage. Always put every medicine, vitamin, and supplement—especially those in gummy form—up and away every time you use it, including those you use every day, even between doses.

https://upandaway.org/en/

- Treat the adult who used fentanyl
- Risk reduction:
  - Expand poison prevention teaching to adults with opioid use disorder who have contact with children
    - Up and away
  - Lock-box
  - Lockable bags

- Naloxone in the home
  - ► For anyone with opioid use disorder
    - Provide information on how to use (or have the pharmacist do so) to the other members of the family
  - Use adult naloxone on children