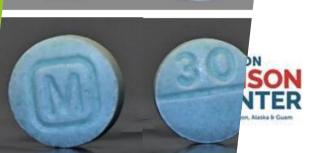

Description: Blue Pill with "M30" markings.

### **Analytical Results:**

| Confirmed<br>Drug | Percentage<br>within Drug<br>Product | Actual Amount<br>within Drug<br>Product | Total<br>Weight of<br>Sample |
|-------------------|--------------------------------------|-----------------------------------------|------------------------------|
| Acetaminophen     | 69.5%                                | 73.0mg                                  | 105.0mg                      |
| Fentanyl          | 1.8%                                 | 1.8mg                                   |                              |
| Acthamphatamina   | 0.159/                               | 0.1Emg                                  |                              |