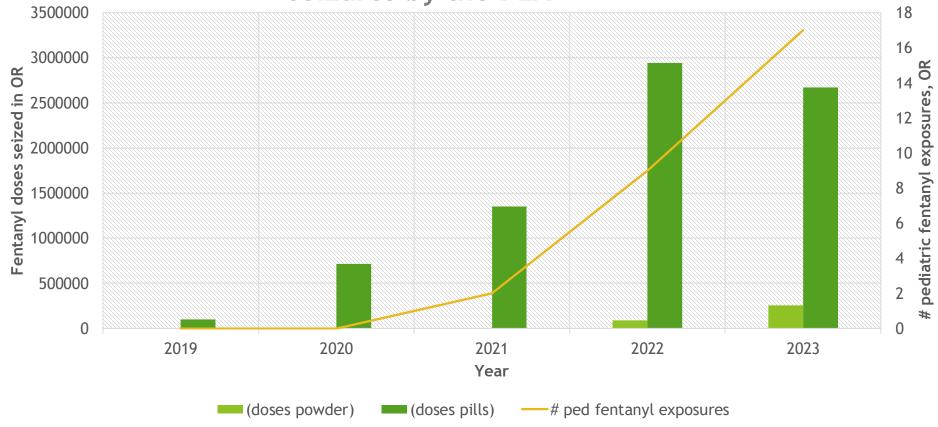

## Fentanyl in small children

Pediatric fentanyl exposures compared to fentanyl seizures by the DEA

- ► Ingestion of pill
- ► Ingestion of powder
- Our NPDS/OPC study:
  - ▶ 80% exposed at home
  - ▶ 91% < 2 years old