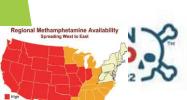

### Methamphetamine history

- Pre-2000s: Methamphetamine was locally produced throughout the country by small labs
- Operated by independent dealers/users or by motorcycle gangs
- These are now very rare

#### Methamphetamine history

- Late 1990s / early 2000s
- "Superlabs"
- Run by Mexican criminal organizations

#### Meth distribution

Almost all methamphetamine is produced in Mexico and trafficked over the border.

Image: Encarta / Microsoft corp