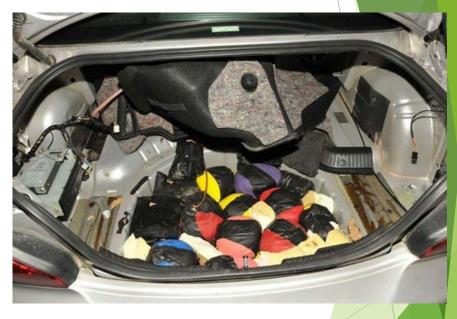

and 25 (93%) of the children were exposed in their homes. All had confirmed exposure to illicit fentanyl by history, 21 (78%) had confirmatory fentanyl drug testing, and 8 (30%) were witnessed to handle or ingest fentanyl-containing counterfeit pills.4

> We found a substantial increase in reported exposures to illicit fentanyl in children younger

### THIS WEEK'S LETTERS

- Increasing Exposure of Young Children to Illicit Fentanyl in the United States
- Actionable Genotypes and Life Span in Iceland
- Transfusion Strategy in Myocardial Infarction and Anemia
- 962 Digital Technology for Diabetes







## Fentanyl in small children









Pediatric fentanyl exposures compared to fentanyl seizures by the DEA









# Illicit fentanyl

Manufactured in Mexico and transported to the US.











# Illicit fentanyl









# Illicit fentanyl









UCSF Mt Zion Cancer Research Building 2340 Sutter St. Room S-271 San Francisco, CA 94115 Tel #: (415) 502-1446 Date: 04/01/2024

Date Samples Submitted: 03/07/2024

DEA Sample ID: DEA-2024-1697

Contract: Samples Analyzed for the Drug Enforcement Administration (DEA)

(contract #: 15DDHQ19F0000086)

Sample Origin: Oregon Health & Science University Hospital, Portland, OR

Testing Requested: Comprehensive Drug Analysis

Analytical Platform: LC-Quadrupole Time-of-Flight Mass Spectrometer (Agilent LC1260- QTOF/MS 6550)

202200 Q. O. 7 ... 5 55507

Findings: Drug Product:

Drug Product ID: DEA-2024-1697-240214-OR-97229-002-DP1

Description: Blue Pill with "M30" markings.



### **Analytical Results:**

| Confirmed<br>Drug | Percen