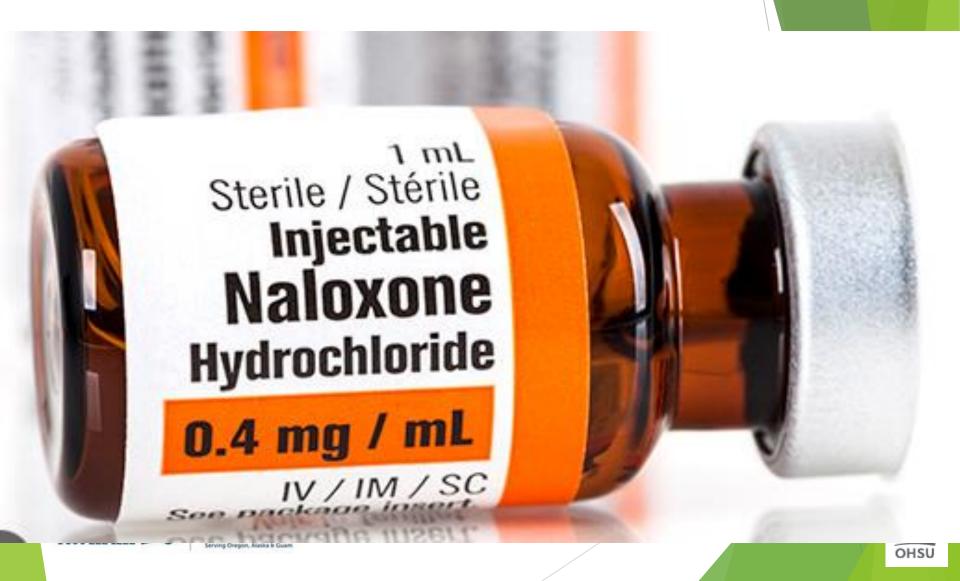

## **Naloxone**

## **Naloxone**

- Opioid receptor antagonist
  - Competitive
    - Titrated to [opioid]
    - Reverses the respiratory depression and CNS depression
  - Fentanyl does not require high doses of naloxone, but large overdoses do

# **Naloxone**

- Dose for fentanyl:
  - Recreational adolescent/adult overdoses
    - Lowest naloxone dose needed to reverse apnea
  - Accidental pediatric overdoses
    - Still lowest dose needed
    - High likelihood of needing large naloxone dose
    - Little risk of precipitated withdrawal