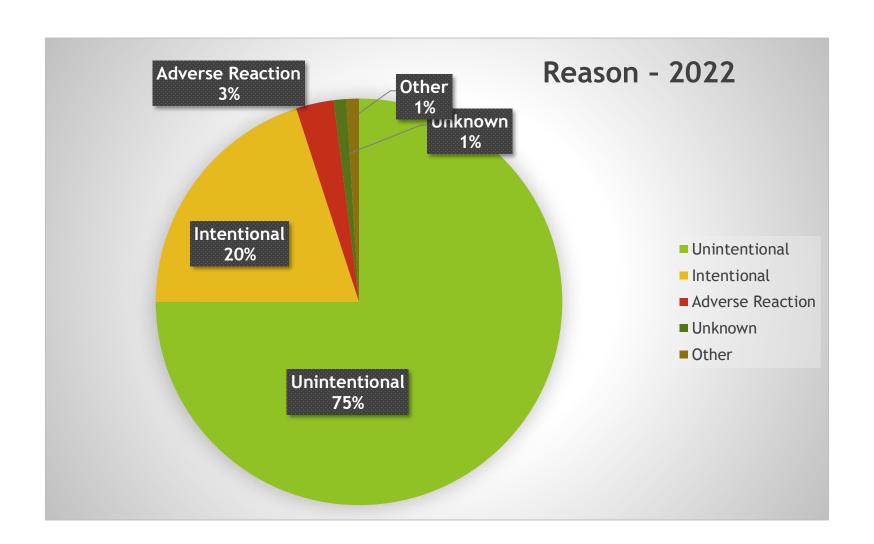

# Poison Centers save \$\$

In 2022, 93% of our home exposure cases were managed at home

We saved over \$27 million in health care costs. Every dollar invested in the PC system saves at least \$13.39 in medical cost.