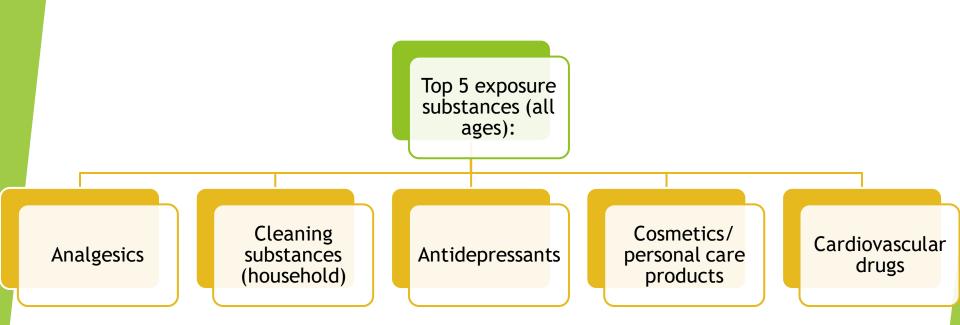

# Top 5 substances requiring treatment in HCF

Sedatives/hypnotics/antipsychotics

**Analgesics** 

**Antidepressants** 

Cardiovascular Drugs

Toxic Alcohols