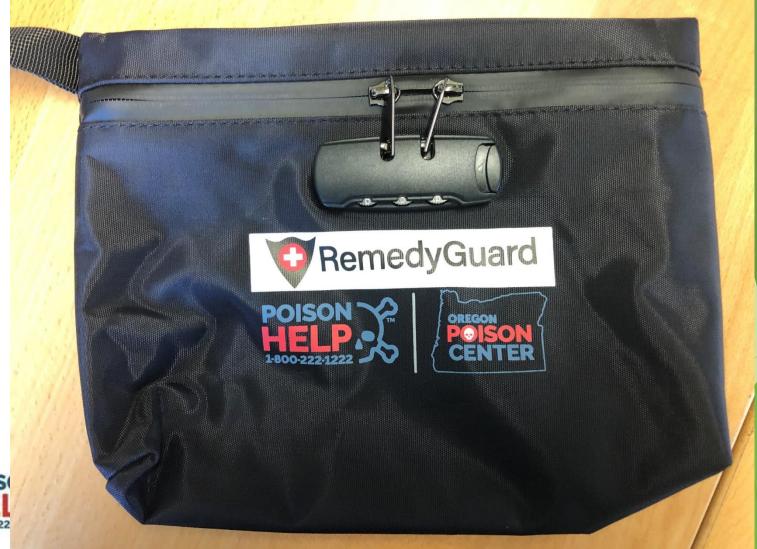

https://upandaway.org/en/

- Treat the adult who used fentanyl
- Risk reduction:
  - Expand poison prevention teaching to adults with opioid use disorder who have contact with children
    - Up and away
  - Lock-box
  - Lockable bags