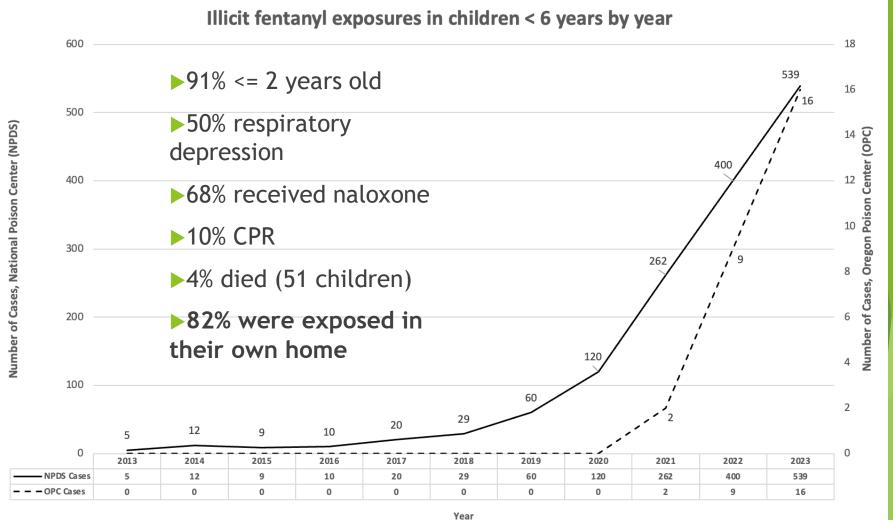

### Increasing Exposure of Young Children to Illicit Fentanyl in the United States

opioids, mainly fentanyl, in the United States have peated an identical analysis on the Oregon increased by a factor of 12 in the past 8 years to Poison Center medical records. Both authors 78,207 per year.1 Although this increase is mostly independently examined the case narratives to driven by intentional fentanyl use in adults1 and determine whether the exposure was confirmed adolescents,2 fatal poisonings in children have to be illicit fentanyl by history or laboratory, and also increased.3 However, there is a paucity of differences were resolved by discussion and data describing accidental nonfatal exposures of agreement. young children to illicit fentanyl.

to all U.S. poison centers. The NPDS includes cases increased from 5 in 2013 to 539 in 2023 detailed information about exposure, symptoms, (Fig. 1). The mean age of exposed children over years from January 1, 2013, to December 31, naloxone, 727 (49.6%) had respiratory depres-2023. We excluded events that were not acute sion or arrest, 142 (9.7%) received cardiopulmoexposures to pharmaceutical products, adverse children (1202; 82.0%) were exposed to illicit listed as the primary or secondary substance indicated by a statement from the NPDS (see the (see the Supplementary Appendix, available with Supplementary Appendix).

TO THE EDITOR: Fatal overdoses of synthetic the full text of this letter at NEJM.org). We re-

In the national database, we identified 1466 The National Poison Data System (NPDS) cases of illicit fentanyl exposure in children contains medical records of exposures reported younger than 6 years of age. Annual reported and treatment. Individual poison-center medical the 11-year period was 1.6 years, and most chilrecords include NPDS data with extensively docu- dren (1238: 84.4%) were 2 years of age or youngmented case narratives. We queried the NPDS er. Most had severe effects; 926 (63.2%) had for cases of children younger than 6 years of age central nervous system depression (were unwith exposures to fentanyl over a period of 11 arousable with stimuli), 916 (62.5%) received illicit fentanyl exposures specifically, including nary resuscitation, and 51 died (3.5%). Most drug reactions, withdrawal responses, nonex- fentanyl in their homes. These data do not reposures, and cases in which fentanyl was not flect the total number of cases in the country, as

> From the Oregon Poison Center, we identified Z cases in children younger than 6 years of age over the same period as the NPDS epoch used above. The median age was 1.2 years, and 25 (93%) of the children were exposed in their homes. All had confirmed exposure to illicit fentanyl by history, 21 (78%) had confirmatory fentanyl drug testing, and 8 (30%) were witnessed to handle or ingest fentanyl-containing counterfeit pills.4

- ► Ingestion of pill
- ► Ingestion of powder
- Our NPDS/OPC study:
  - ▶ 80% exposed at home
  - ▶ 91% < 2 years old