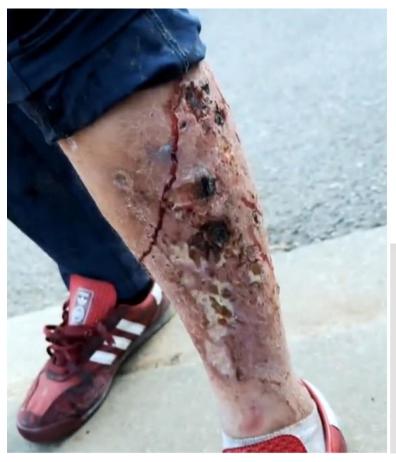

#### CHRONIC EXPOSURE

Xylazine-associated skin injury and infection, including necrotic skin ulcerations and osteomyelitis, have been reported after chronic use. These wounds may occur at or remote from injection sites and irrespective of the route of exposure.

## **Xylazine**

- Treatment is symptomatic and supportive
- Warning the next slide shows a graphic picture of a xyalzine wound